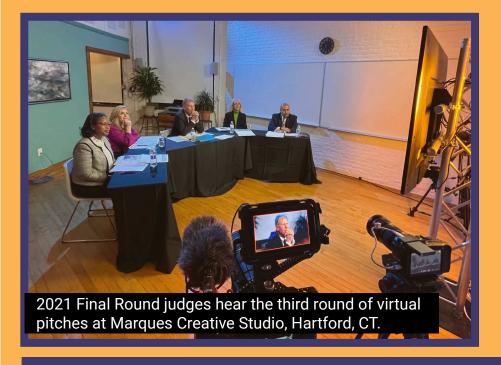

Teams pitch to a panel of judges in multiple rounds. The winning team will have a chance to implement their idea in partnership with United Way. All participants will come together for the Culmination and Recognition event which is open to the public. Winners will be announced at this event. The ideas presented by all teams will be reviewed by United Way and leveraged to improve community conditions.